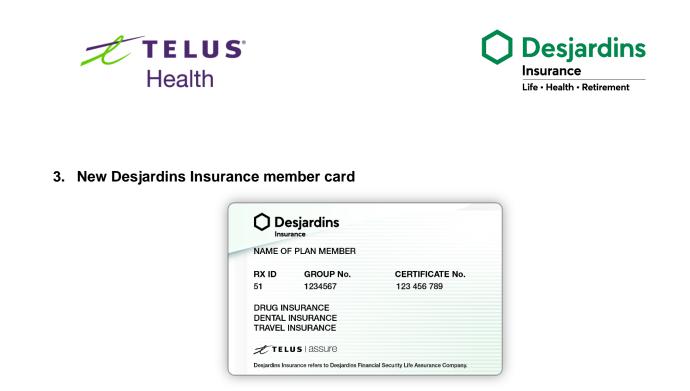

## 1. No impact on dentists and patients

Please note that this change will not impact your members' practices and patient profiles do not need to be modified to ensure data is properly transmitted. As such, persons insured with Desjardins Insurance will receive new electronic or physical cards.

### 2. No changes to group number and certificate number

To facilitate this transition, the group number and certificate number with ESC will remain the same with TELUS Health. Dentists will continue to submit transactions to carrier ID no. 000051.